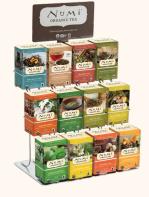

.....

**12-COUNT DISPLAY RACK** Holds 12 tea boxes. *Unit Dimensions:* 15" x 10" x 22" #40412

\* Certified Organic \*\* Certified Organic and Fair Trade + Verified Fair Labor 🗸 Non-GMO