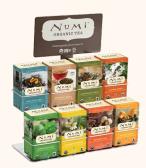

Rooibos\*†⁄ Earthy vanilla South African healer Boxed 6/18ct #10102

8-COUNT VELVET TEA CHEST (HARD TOP - EMPTY) Holds 8 tea bag flavors. 40 tea bags total Unit Dimensions: 14.5" x 6.75" x 2.75"

8-COUNT DISPLAY RACK Holds 8 tea boxes. Unit Dimensions: 15" x 6.75" x 16.5" #40408

.....

**12-COUNT DISPLAY RACK** Holds 12 tea boxes. *Unit Dimensions:* 15" x 10" x 22" #40412

\* Certified Organic \*\* Certified Organic and Fair Trade + Verified Fair Labor 🗸 Non-GMO