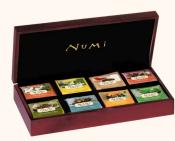

Rooibos\*†⁄ Earthy vanilla South African healer Boxed 6/18ct #10102

8-COUNT VELVET TEA CHEST (HARD TOP - EMPTY) Holds 8 tea bag flavors. 40 tea bags total Unit Dimensions: 14.5" x 6.75" x 2.75"

8-COUNT DISPLAY RACK Holds 8 tea boxes. Unit Dimensions: 15" x 6.75" x 16.5" #40408